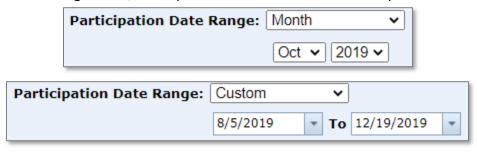

If desired, select the **Participation Date Range** from the dropdown menu to enter a specific date range you want the export to cover. For example, you can select **Month** from the dropdown and select a month to view participation specific to that month or select **Custom** from the dropdown and enter the first and last date of a quarter or semester to view the participation for that term. If you leave the Participation Date Range blank, the export will cover the entire school year.