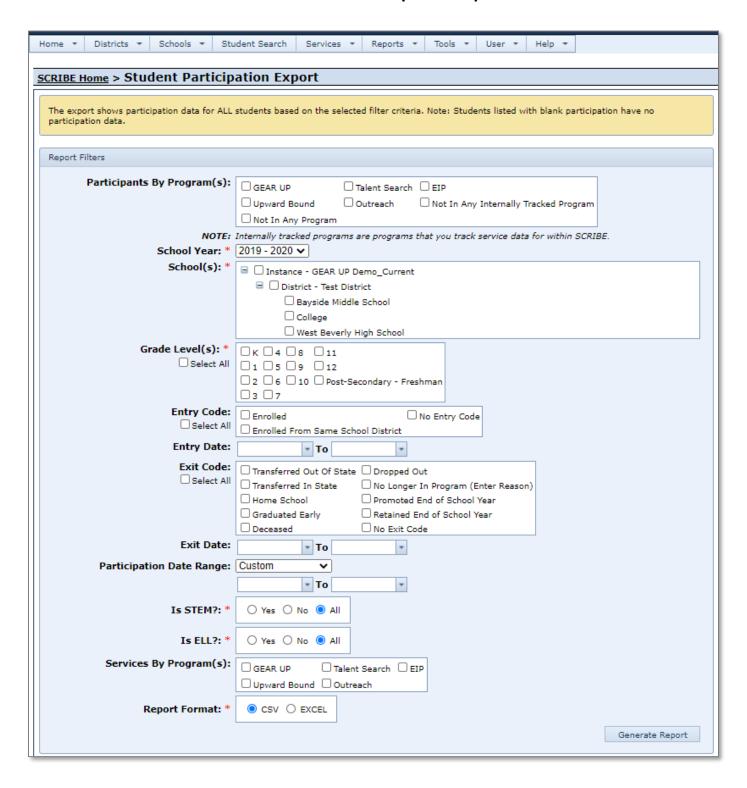

1. From the SCRIBE main menu, click Reports > Services > Student Participation Export.

2. Select the **School Year** from the dropdown menu. Select the **School(s)** and **Grade Level(s)**. Select CSV or Excel under **Report Format**.

If desired, select the **Participation Date Range** from the dropdown menu to enter a specific date range you want the export to cover. For example, you can select **Month** from the dropdown and select a month to view participation specific to that month or select **Custom** from the dropdown and enter the first and last date of a quarter or semester to view the participation for that term. If you leave the Participation Date Range blank, the export will cover the entire school year.

Click Generate Report.

- 3. The Student Participation Export contains the following fields:
  - a. LastName: student last name.
  - b. <u>FirstName</u>: student first name.
  - c. MiddleName: student middle name.
  - d. StudentID: unique identifier for student used in SCRIBE.
  - e. SchoolStudentID: school ID, not used to identify the student in SCRIBE.
  - f. SchoolYear: school year during which student participated.
  - g. <u>School</u>: name of school where student was enrolled when participation was entered into SCRIBE.
  - h. <u>GradeLevel</u>: grade level student was in when taking course and earning grade.
  - i. <u>IEP?</u>: indicates whether the student has an IEP (Yes, No or blank).
  - j. <u>ESL?</u>: indicates whether the student is ESL (Yes, No or blank).
  - k. <u>Reduced</u>-PriceLunch?: indicates whether the student has receives free or reduced-lunch, also known as FARM (Yes, No or blank).
  - I. <u>IsSTEM?</u>: indicates whether the service in which the student participated was designated as STEM when it was created in SCRIBE (Yes, No or blank).
  - m. <u>ISELL?</u>: indicates whether the service in which the student participated was designated as ELL when it was created in SCRIBE (Yes, No or blank).
  - n. EntryCode: indicates the reason the student was enrolled in school.
  - o. EntryDate: date student was enrolled at the school.
  - p. ExitCode: indicates the reason the student exited the school.
  - q. <u>ExitDate</u>: date student exited the school.
  - r. <u>ServiceName</u>: name of the service in which the student participated, if any participation has been entered into SCRIBE for the student (see Sample Student Participation Export below for more details).