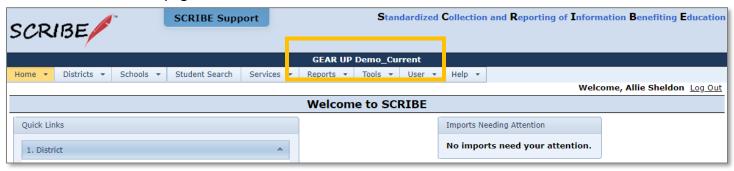

## **How to Change Instance in SCRIBE**

3. Confirm you are in the correct Instance by looking which Instance is listed at the heading on the top of the SCRIBE home page.