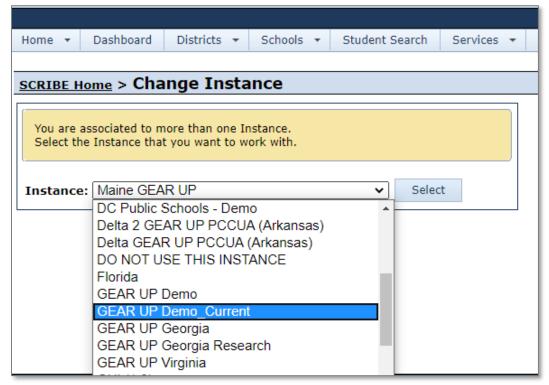

## **Change Instance**

1. Hover the mouse over the Home tab. The **Change Instance** dropdown will appear. Click on Change Instance.

2. Select the **Instance** you would like to go to from the dropdown menu. Click **Select**. Note: Your dropdown menu will only list those instances to which you have access.