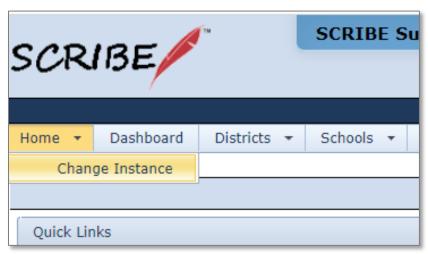

## **Change Instance**

1. Hover the mouse over the Home tab. The **Change Instance** dropdown will appear. Click on Change Instance.

2. Select the **Instance** you would like to go to from the dropdown menu. Click **Select**. Note: Your dropdown menu will only list those instances to which you have access.