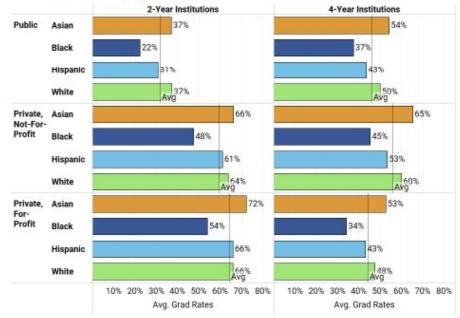

#### Completion rates vary by institution & race/ethnicity

xcalibur X

#### Figure 5. 150% of Time Postsecondary Completion Rates, by Race/Ethnicity and Institution Category, IPEDS Graduation Rate Survey 2018-20 Collections