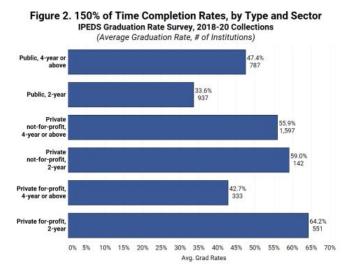

#### Completion rates vary by institution & race/ethnicity

xcalibur X

#### Figure 5. 150% of Time Postsecondary Completion Rates, by Race/Ethnicity and Institution Category, IPEDS Graduation Rate Survey 2018-20 Collections